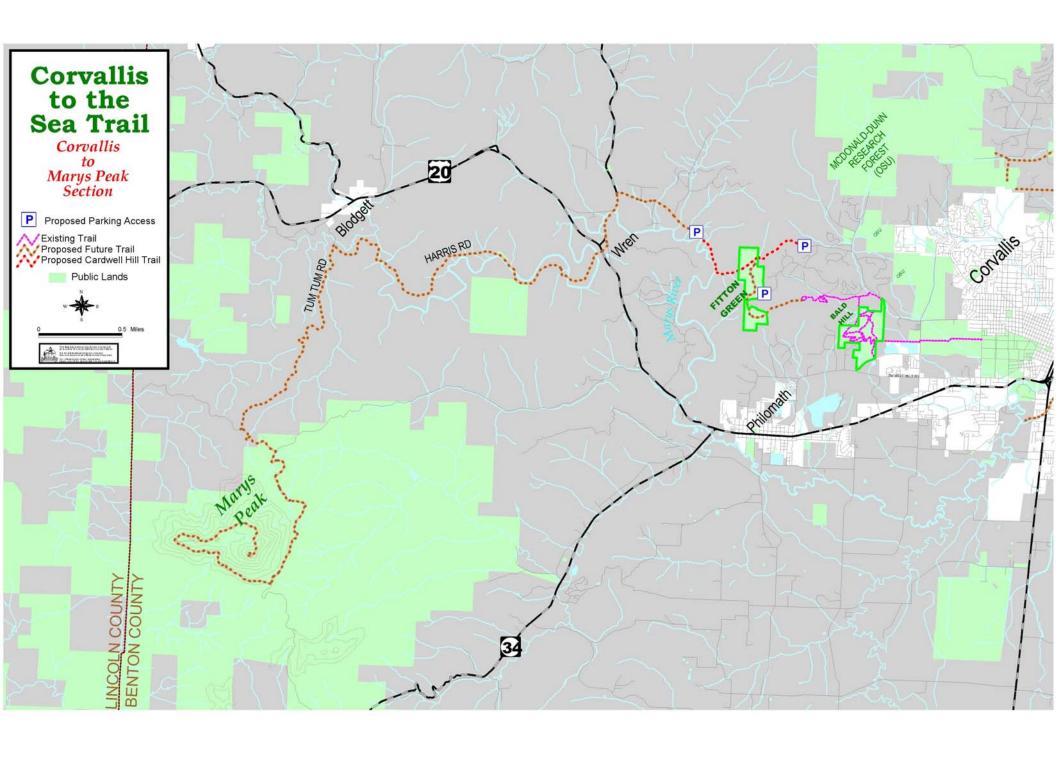

-------|--------|
| Anderson Park                 | 26.20  |
| Beazell Memorial Forest       | 586.10 |
| Bellfountain Park             | 10.00  |
| Campbell Boat Landing         | 0.97   |
| Clemens Park                  | 37.58  |
| Fort Hoskins Historic Site    | 128.36 |
| Hyak Park                     | 5.04   |
| Irish Bend Park               | 7.95   |
| Jackson-Frazier Wetland       | 144.28 |
| Mill Creek Boat Landing       | 4.00   |
| North Albany Park             | 21.59  |
| Fitton Green Open Space       | 307.96 |
| Salmonberry Park & Campground | 10.20  |



1413.28

This Map was produced by Benton County GIS as a service to County Staff and County Citizens. It is for informational purposes only and does not represent an official record of any kind.

Total Park Acreage