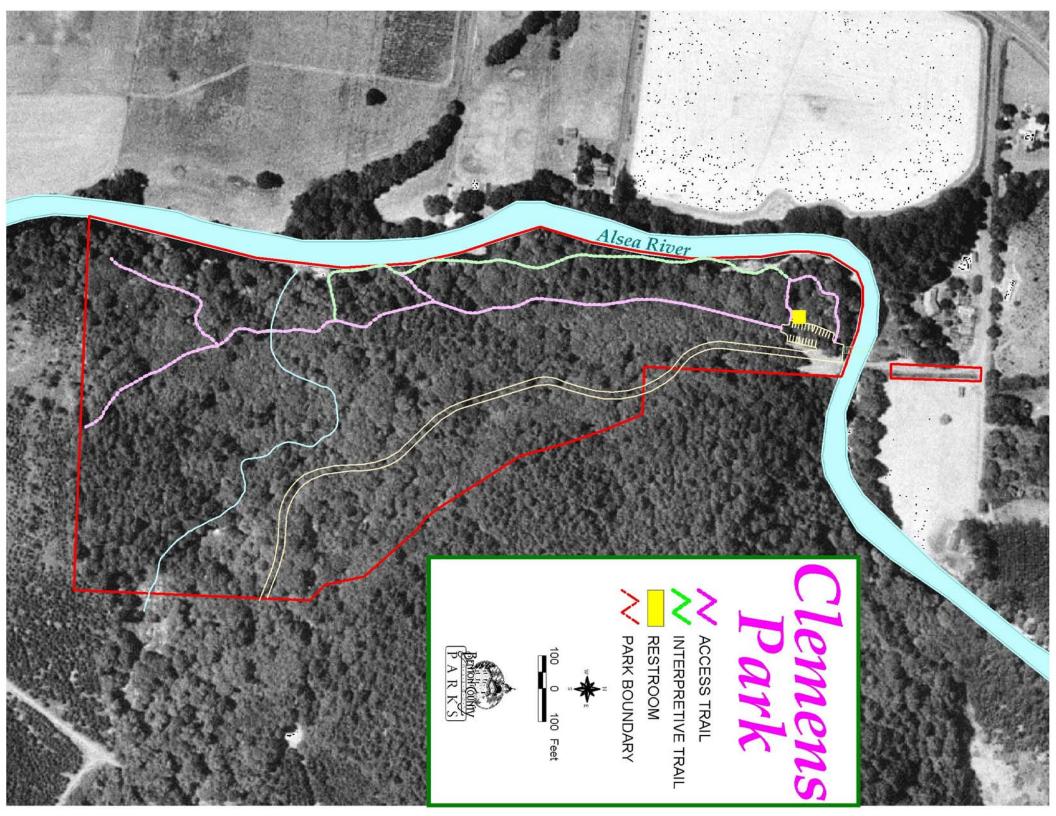

------|
| Anderson Park                 | 26.20  |
| Beazell Memorial Forest       | 586.10 |
| Bellfountain Park             | 10.00  |
| Campbell Boat Landing         | 0.97   |
| Clemens Park                  | 37.58  |
| Fort Hoskins Historic Site    | 128.36 |
| Hyak Park                     | 5.04   |
| Irish Bend Park               | 7.95   |
| Jackson-Frazier Wetland       | 144.28 |
| Mill Creek Boat Landing       | 4.00   |
| North Albany Park             | 21.59  |
| Fitton Green Open Space       | 307.96 |
| Salmonberry Park & Campground | 10.20  |



1413.28

This Map was produced by Benton County GIS as a service to County Staff and County Citizens. It is for informational purposes only and does not represent an official record of any kind.

Total Park Acreage