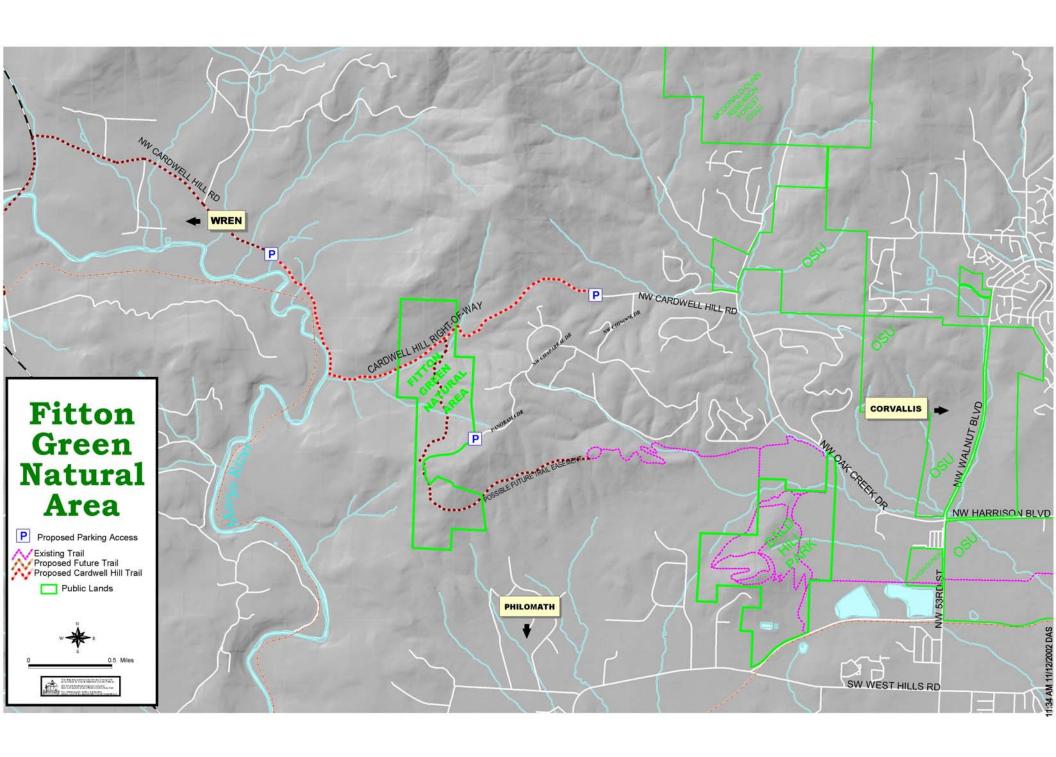

---------|--------|
| Anderson Park                 | 26.20  |
| Beazell Memorial Forest       | 586.10 |
| Bellfountain Park             | 10.00  |
| Campbell Boat Landing         | 0.97   |
| Clemens Park                  | 37.58  |
| Fort Hoskins Historic Site    | 128.36 |
| Hyak Park                     | 5.04   |
| Irish Bend Park               | 7.95   |
| Jackson-Frazier Wetland       | 144.28 |
| Mill Creek Boat Landing       | 4.00   |
| North Albany Park             | 21.59  |
| Fitton Green Open Space       | 307.96 |
| Salmonberry Park & Campground | 10.20  |



1413.28

This Map was produced by Benton County GIS as a service to County Staff and County Citizens. It is for informational purposes only and does not represent an official record of any kind.

Total Park Acreage