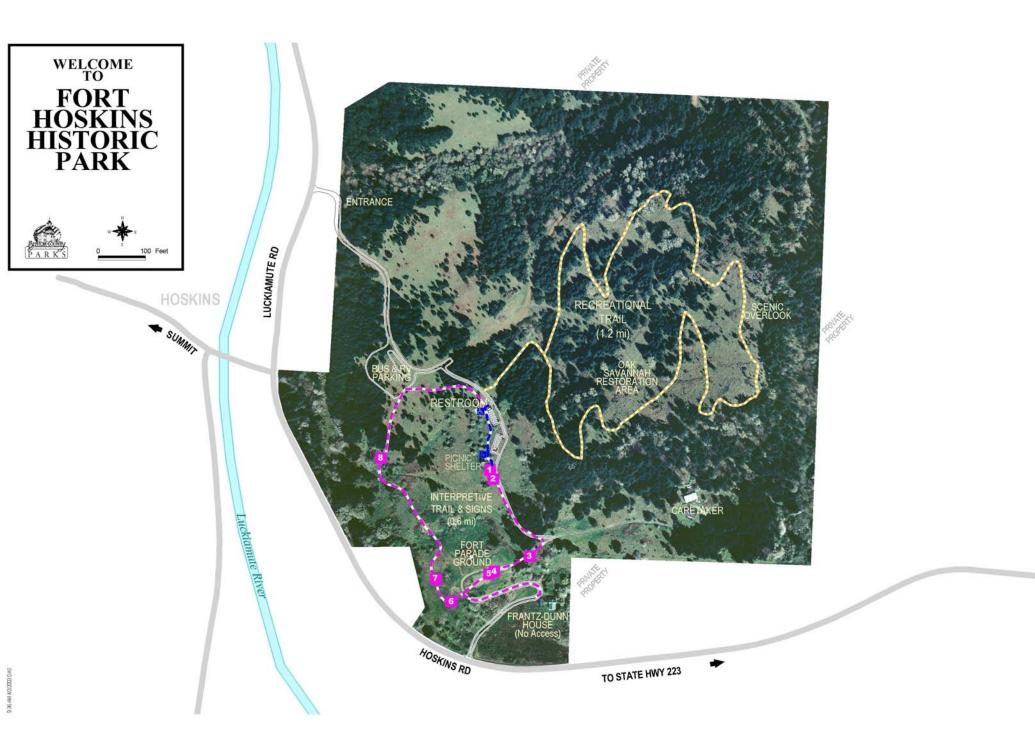

--------|
| Anderson Park                 | 26.20  |
| Beazell Memorial Forest       | 586.10 |
| Bellfountain Park             | 10.00  |
| Campbell Boat Landing         | 0.97   |
| Clemens Park                  | 37.58  |
| Fort Hoskins Historic Site    | 128.36 |
| Hyak Park                     | 5.04   |
| Irish Bend Park               | 7.95   |
| Jackson-Frazier Wetland       | 144.28 |
| Mill Creek Boat Landing       | 4.00   |
| North Albany Park             | 21.59  |
| Fitton Green Open Space       | 307.96 |
| Salmonberry Park & Campground | 10.20  |



1413.28

This Map was produced by Benton County GIS as a service to County Staff and County Citizens. It is for informational purposes only and does not represent an official record of any kind.

Total Park Acreage