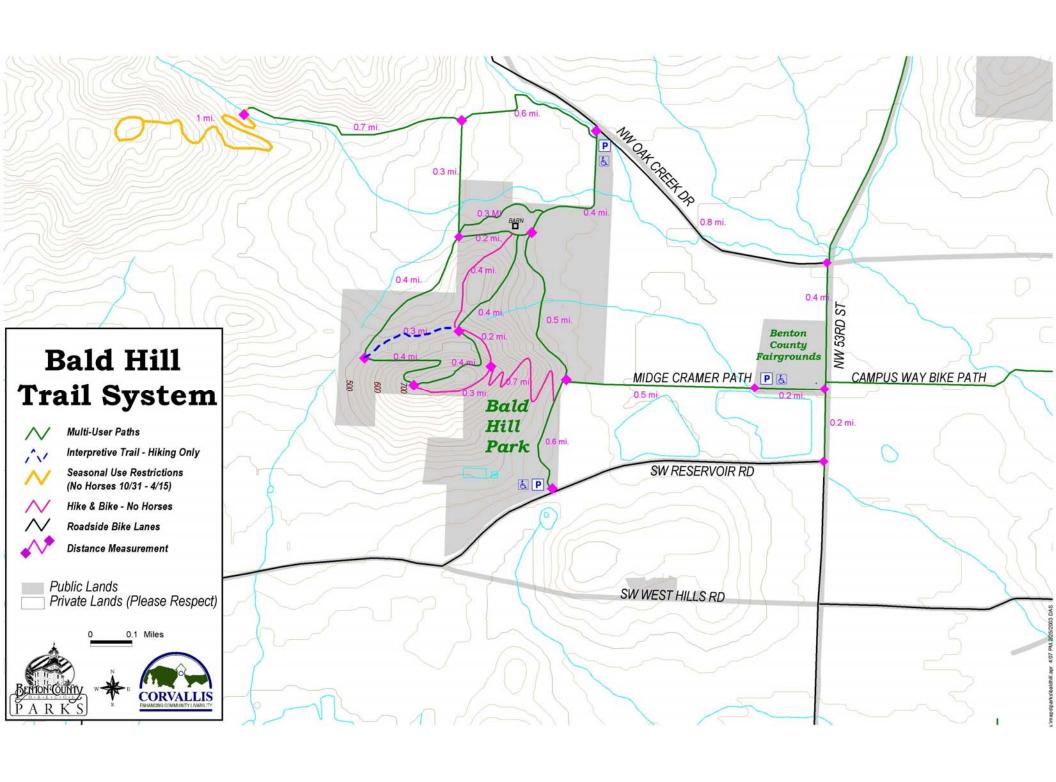

-----|--------|
| Anderson Park                 | 26.20  |
| Beazell Memorial Forest       | 586.10 |
| Bellfountain Park             | 10.00  |
| Campbell Boat Landing         | 0.97   |
| Clemens Park                  | 37.58  |
| Fort Hoskins Historic Site    | 128.36 |
| Hyak Park                     | 5.04   |
| Irish Bend Park               | 7.95   |
| Jackson-Frazier Wetland       | 144.28 |
| Mill Creek Boat Landing       | 4.00   |
| North Albany Park             | 21.59  |
| Fitton Green Open Space       | 307.96 |
| Salmonberry Park & Campground | 10.20  |



1413.28

This Map was produced by Benton County GIS as a service to County Staff and County Citizens. It is for informational purposes only and does not represent an official record of any kind.

Total Park Acreage