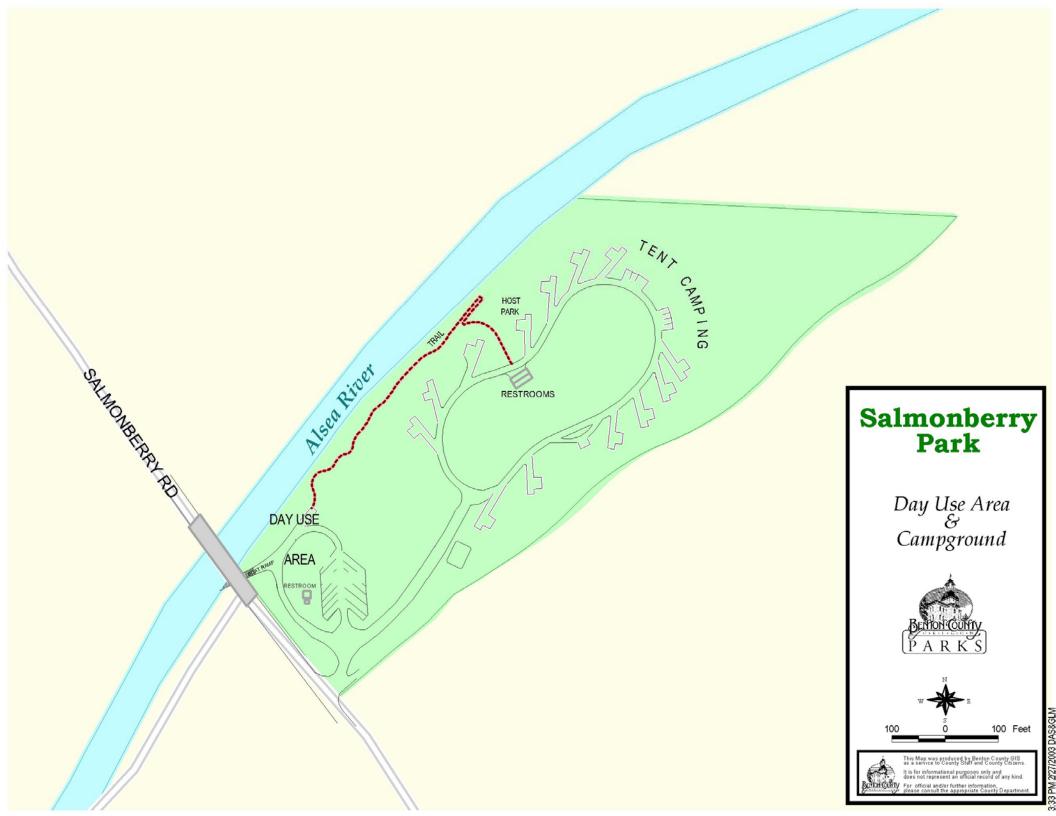

----|
| Anderson Park                 | 26.20  |
| Beazell Memorial Forest       | 586.10 |
| Bellfountain Park             | 10.00  |
| Campbell Boat Landing         | 0.97   |
| Clemens Park                  | 37.58  |
| Fort Hoskins Historic Site    | 128.36 |
| Hyak Park                     | 5.04   |
| Irish Bend Park               | 7.95   |
| Jackson-Frazier Wetland       | 144.28 |
| Mill Creek Boat Landing       | 4.00   |
| North Albany Park             | 21.59  |
| Fitton Green Open Space       | 307.96 |
| Salmonberry Park & Campground | 10.20  |



1413.28

This Map was produced by Benton County GIS as a service to County Staff and County Citizens. It is for informational purposes only and does not represent an official record of any kind.

Total Park Acreage