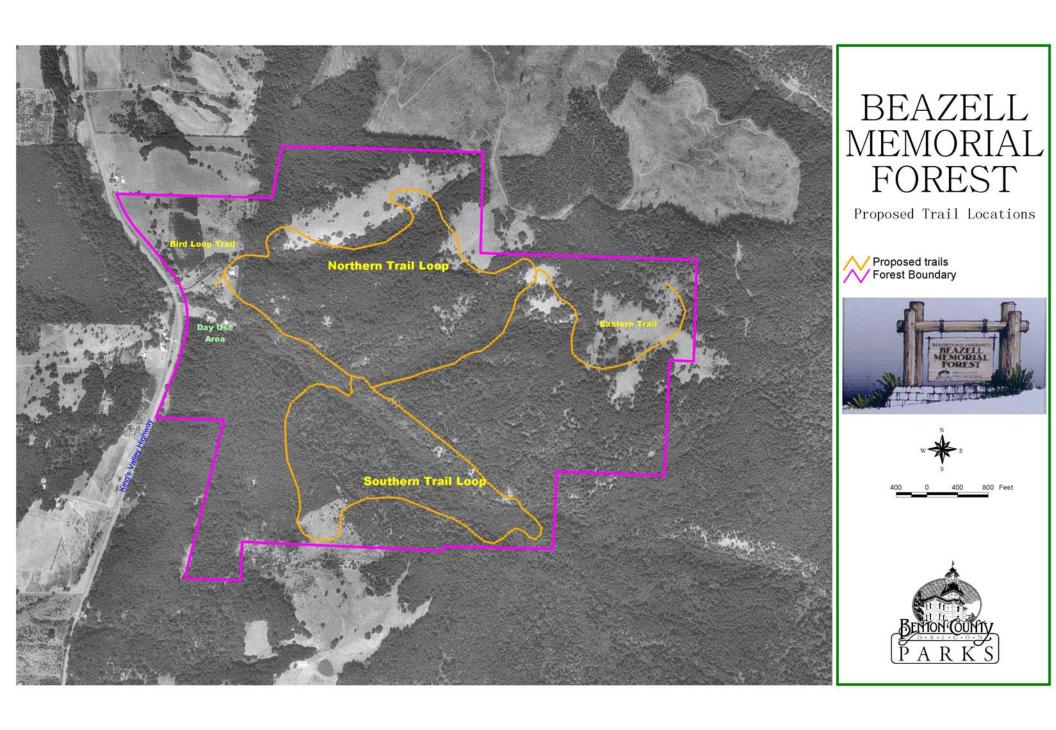

Park Acreage

| Adair Park                    | 123.05 |
|-------------------------------|--------|
| Anderson Park                 | 26.20  |
| Beazell Memorial Forest       | 586.10 |
| Bellfountain Park             | 10.00  |
| Campbell Boat Landing         | 0.97   |
| Clemens Park                  | 37.58  |
| Fort Hoskins Historic Site    | 128.36 |
| Hyak Park                     | 5.04   |
| Irish Bend Park               | 7.95   |
| Jackson-Frazier Wetland       | 144.28 |
| Mill Creek Boat Landing       | 4.00   |
| North Albany Park             | 21.59  |
| Fitton Green Open Space       | 307.96 |
| Salmonberry Park & Campground | 10.20  |