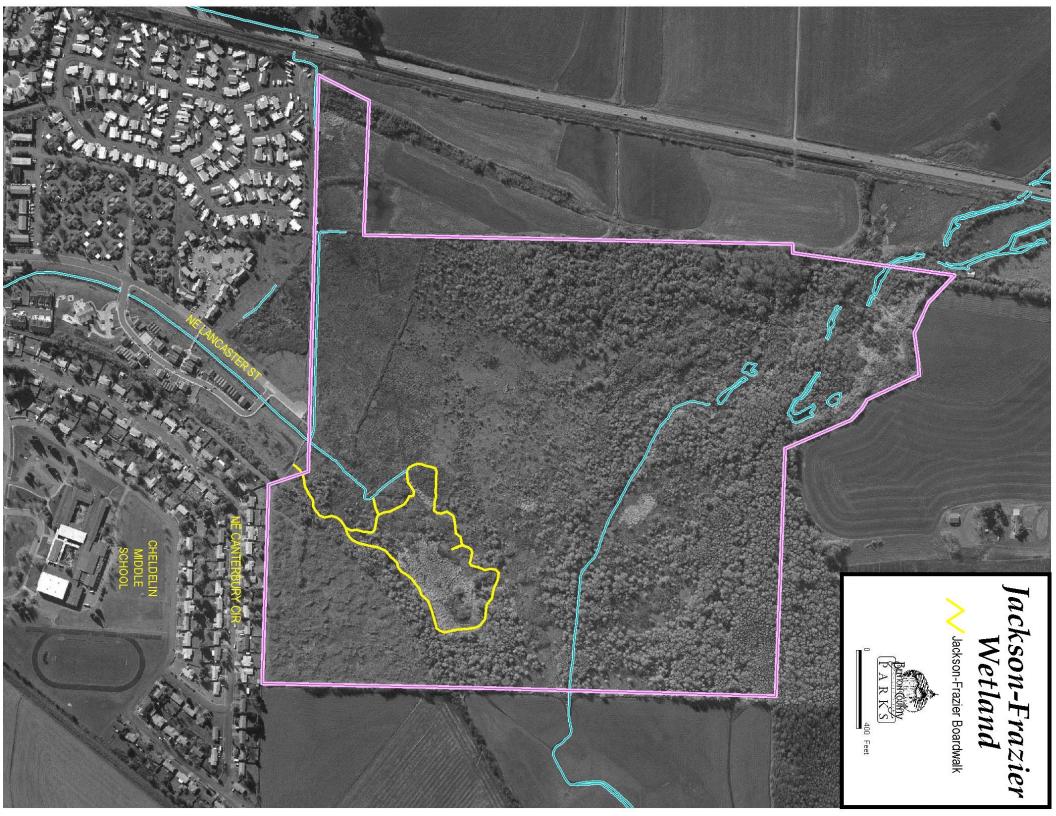

Park Acreage

| Adair Park                    | 123.05 |
|-------------------------------|--------|
| Anderson Park                 | 26.20  |
| Beazell Memorial Forest       | 586.10 |
| Bellfountain Park             | 10.00  |
| Campbell Boat Landing         | 0.97   |
| Clemens Park                  | 37.58  |
| Fort Hoskins Historic Site    | 128.36 |
| Hyak Park                     | 5.04   |
| Irish Bend Park               | 7.95   |
| Jackson-Frazier Wetland       | 144.28 |
| Mill Creek Boat Landing       | 4.00   |
| North Albany Park             | 21.59  |
| Fitton Green Open Space       | 307.96 |
| Salmonberry Park & Campground | 10.20  |