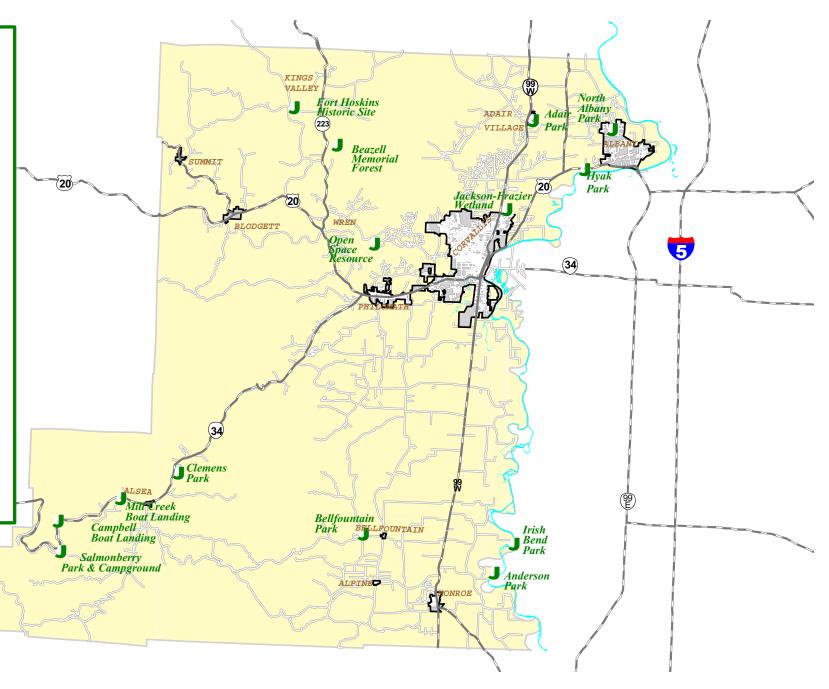

Park Acreage

| Adair Park                    | 123.05 |
|-------------------------------|--------|
| Anderson Park                 | 26.20  |
| Beazell Memorial Forest       | 586.10 |
| Bellfountain Park             | 10.00  |
| Campbell Boat Landing         | 0.97   |
| Clemens Park                  | 37.58  |
| Fort Hoskins Historic Site    | 128.36 |
| Hyak Park                     | 5.04   |
| Irish Bend Park               | 7.95   |
| Jackson-Frazier Wetland       | 144.28 |
| Mill Creek Boat Landing       | 4.00   |
| North Albany Park             | 21.59  |
| Fitton Green Open Space       | 307.96 |
| Salmonberry Park & Campground | 10.20  |

1413.28

This Map was produced by Benton County GIS as a service to County Staff and County Citizens. It is for informational purposes only and does not represent an official record of any kind.

Total Park Acreage